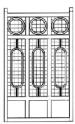

#### Advertising Bin

Height: Diameter: Ad Space: Optional:

Materials:

1150mm 700mm E800x600mm Exposed Aggregate, Liner or Galvanised Mild Steel Basket, Imprinted logos, Canopy Precast concrete / GRC