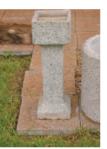

#### Ash Tray

Height: Diameter: Weight: Optional: Materials:

750mm

250mm

150kg

Exposed Aggregate

Precast concrete