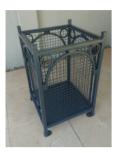

#### Maryland Bin

Height: Width: Basket: Optional:

Materials:

750mm 480mm 250mm Mild Steel Basket or GRC Liner Galvanised Mild / Stainless Steel Mild / Stainless Steel / GRC (liner)

Ohio Round Bin 767mm 502mm Mild Steel Basket or GRC Liner Galvanised Mild / Stainless Steel Mild / Stainless Steel / GRC (liner) Galvanised & painted / brushed