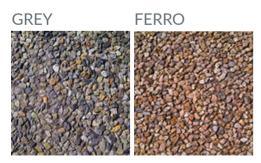

### **Recycling Bin**

| Height:    | 1140mm                             |
|------------|------------------------------------|
| Diameter:  | 1010mm                             |
| Optional:  | Galvanised Mild / Stainless Steel, |
|            | GRC Grey / Charcoal/ Sandstone,    |
|            | Lazer Cut Bins & or GRC Imprints   |
| Materials: | Mild / Stainles Steel and GRC      |
|            | Galvanised & painted / brushed     |