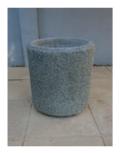

### West Street

Height: Diameter: Weight: Optional:

Materials:

540mm 500mm 130kg Exposed Aggregate, Liner or Galvanised Mild Steel Basket Exposed Aggregate