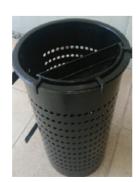

🖗

## **GRC BINS**



Clairemont Bin \*(with built in bag holder)

Height: Width: Optional: Materials: 896,95mm 580mm Imprinted Logos on GRC GRC (bin), Mild / Stainless Steel (post)



Greenmarket Square Bin

\*(with built in bag holder)

Height: Diameter: Optional: Materials:

466mm Imprinted Logos on GRC GRC (bin), Mild / Stainless Steel (post)

900,36mm



Newlands Bin \*(with built in bag holder)

Height: Width: Optional: Materials:

Imprinted Logos on GRC GRC (bin), Mild / Stainless Steel (post)

900mm

600mm



**Constantia Bin** \*(with built in bag holder)

Optional:

Materials:

Height: 900mm Diameter: 606mm

606mm Imprinted Logos on GRC GRC (bin), Mild / Stainless Steel (post)

## **GRC BINS - COLOUR OPTIONS**

#### SMOOTH CONCRETE



## **OPTIONAL EXTRAS**



**Bin Canopies** 



Ashtrays



Baskets



**Bag Holders**