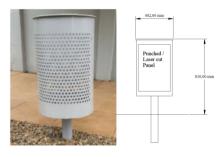

### Fairground Pedestal Bin

Height: Diameter Optional:

Materials:

710mm 497mm Base Plate / Planted, Galvanised Mild / Stainless Steel, Perforated Plate / Lazer cut Mild / Stainless Steel, Galvanised & Painted / Brushed