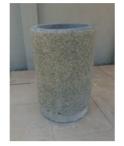

#### Roadside

Diameter: Optional: Materials:

Height:

880mm 600mm Exposed Aggregate, Liner or Galvanised Mild Steel Basket Precast concrete / GRC