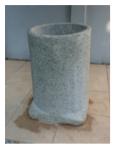

### West Street

Height: Diameter: Weight: Optional:

Materials:

540mm 500mm 130kg Exposed Aggregate, Liner or Galvanised Mild Steel Basket Exposed Aggregate