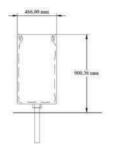

Height: Diameter: Optional: Materials:

466mm Imprinted Logos on GRC GRC (bin), Mild / Stainless Steel (post)

900,36mm

Newlands Bin \*(with built in bag holder)

Height: Width: Optional: Materials:

Imprinted Logos on GRC GRC (bin), Mild / Stainless Steel (post)