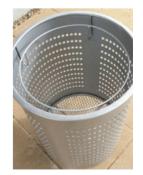

lairemont Bin \*(with built in bag holder)

Height: Width: Optional: Materials: 896,95mm 580mm Imprinted Logos on GRC GRC (bin), Mild / Stainless Steel (post)



Greenmarket Square Bin

\*(with built in bag holder)

Height: Diameter: Optional: Materials:

466mm Imprinted Logos on GRC GRC (bin), Mild / Stainless Steel (post)

900,36mm



Newlands Bin \*(with built in bag holder)

Height: Width: Optional: Materials:

Imprinted Logos on GRC GRC (bin), Mild / Stainless Steel (post)

900mm

600mm



**Constantia Bin** \*(with built in bag holder)

Optional:

Materials:

Height: 900mm Diameter: 606mm

606mm Imprinted Logos on GRC GRC (bin), Mild / Stainless Steel (post)

## **GRC BINS - COLOUR OPTIONS**

#### SMOOTH CONCRETE



## **OPTIONAL EXTRAS**



**Bin Canopies** 



Ashtrays



Baskets



**Bag Holders**