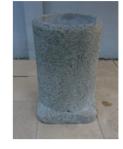

### The Turin

| Height:    | 770mm                         |
|------------|-------------------------------|
| Diameter:  | 450mm                         |
| Optional:  | Exposed Aggregate, Liner or   |
|            | Galvanised Mild Steel Basket, |
|            | Imprinted logos, Canopy       |
| Materials: | Precast concrete              |