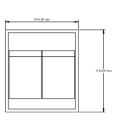

### **Recycling Bin**

| Height:    | 1140mm                             |
|------------|------------------------------------|
| Diameter:  | 1010mm                             |
| Optional:  | Galvanised Mild / Stainless Steel, |
|            | GRC Grey / Charcoal/ Sandstone,    |
|            | Lazer Cut Bins & or GRC Imprints   |
| Materials: | Mild / Stainles Steel and GRC      |
|            | Galvanised & painted / brushed     |