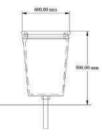

900mm

600mm

**Constantia Bin** \*(with built in bag holder)

Optional:

Materials:

Height: 900mm Diameter: 606mm

606mm Imprinted Logos on GRC GRC (bin), Mild / Stainless Steel (post)