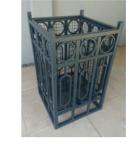

### **Recycling Bin**

| Height:    | 1140mm                             |
|------------|------------------------------------|
| Diameter:  | 1010mm                             |
| Optional:  | Galvanised Mild / Stainless Steel, |
|            | GRC Grey / Charcoal/ Sandstone,    |
|            | Lazer Cut Bins & or GRC Imprints   |
| Materials: | Mild / Stainles Steel and GRC      |
|            | Galvanised & painted / brushed     |