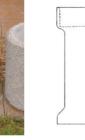

### The Turin

| Height:    | 770mm                         |
|------------|-------------------------------|
| Diameter:  | 450mm                         |
| Optional:  | Exposed Aggregate, Liner or   |
|            | Galvanised Mild Steel Basket, |
|            | Imprinted logos, Canopy       |
| Materials: | Precast concrete              |