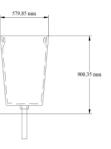

Height: Diameter: Optional: Materials:

466mm Imprinted Logos on GRC GRC (bin), Mild / Stainless Steel (post)

900,36mm

Newlands Bin \*(with built in bag holder)

Height: Width: Optional: Materials:

Imprinted Logos on GRC GRC (bin), Mild / Stainless Steel (post)