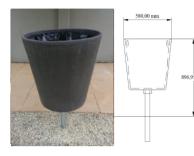

## **GRC BINS**

Clairemont Bin \*(with built in bag holder)

Height: Width: Optional: Materials: 896,95mm 580mm Imprinted Logos on GRC GRC (bin), Mild / Stainless Steel (post)

Greenmarket Square Bin

\*(with built in bag holder)