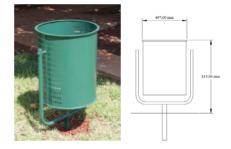

#### Roadside

Diameter: Optional: Materials:

Height:

880mm 600mm Exposed Aggregate, Liner or Galvanised Mild Steel Basket Precast concrete / GRC