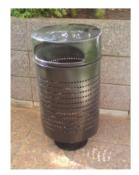

### The Turin

| Height:    | 770mm                         |
|------------|-------------------------------|
| Diameter:  | 450mm                         |
| Optional:  | Exposed Aggregate, Liner or   |
|            | Galvanised Mild Steel Basket, |
|            | Imprinted logos, Canopy       |
| Materials: | Precast concrete              |