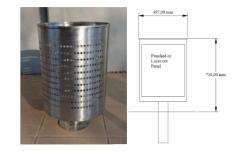

#### Fairground Swing Bin

Height: Optional:

Materials:

798mm 497mm Base Plate / Planted, Galvanised Mild / Stainless Steel, Perforated Plate / Lazer cut Mild / Stainless Steel Galvanised & Painted / Brushed

#### Fairground Swing Bin Large/XL

Height: Diameter Optional:

Materials:

Base Plate / Planted, Galvanised Mild / Stainless Steel, Perforated Galvanised & Painted / Brushed