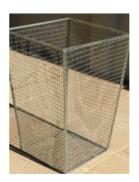

### **Recycling Bin**

| Height:    | 1140mm                             |
|------------|------------------------------------|
| Diameter:  | 1010mm                             |
| Optional:  | Galvanised Mild / Stainless Steel, |
|            | GRC Grey / Charcoal/ Sandstone,    |
|            | Lazer Cut Bins & or GRC Imprints   |
| Materials: | Mild / Stainles Steel and GRC      |
|            | Galvanised & painted / brushed     |