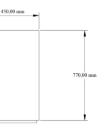

### The Turin

| Height:    | 770mm                         |
|------------|-------------------------------|
| Diameter:  | 450mm                         |
| Optional:  | Exposed Aggregate, Liner or   |
|            | Galvanised Mild Steel Basket, |
|            | Imprinted logos, Canopy       |
| Materials: | Precast concrete              |