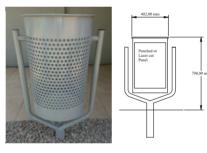

#### Mayfair Cantilever Bin

Height: Diameter: Optional:

Materials:

810mm 402mm Base Plate / Planted, Galvanised Mild / Stainless Steel, Perforated Plate / Lazer cut Mild / Stainless Steel/ Galvanised & Painted / Brushed

#### Mayfair Pedestal Bin

|     | Height:    | 810mm                              |
|-----|------------|------------------------------------|
|     | Diameter:  | 402mm                              |
|     | Optional:  | Base Plate / Planted,              |
| el, |            | Galvanised Mild / Stainless Steel, |
|     |            | Perforated Plate / Lazer cut       |
|     | Materials: | Mild / Stainless Steel/            |
| b   |            | Galvanised & Painted / Brushed     |