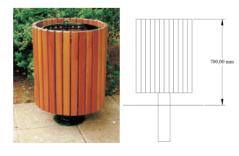

#### **Delaware Square Bin**

Height: Diameter: Optional:

730mm 450mm Base Plate / Planted, Galvanised Mild / Stainless Steel, Rhino Wood /Saligna / Meranti Wood / Mild / Stainless Steel, Galvanised & painted / brushed

#### **Delaware Pedestal Bin**

Height: Ontional<sup>.</sup>

730,00 mn

Materials:

700mm Base Plate / Planted, Galvanised Mild / Stainless Steel, Rhino Wood /Saligna / Meranti Wood / Mild / Stainless Steel,