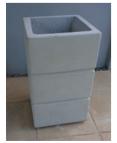

3 Ringed Turin Bin

770mm

450mm

Exposed Aggregate, Liner or

Galvanised Mild Steel Basket,

Imprinted logos, Canopy

Precast Concrete / GRC