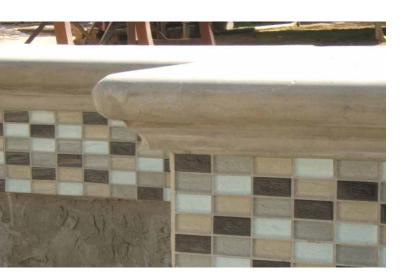

# CLARENS MOULDED POOL COPING

- Timeless, classic designs
- Non-slip for perfect pool surrounds
- Tiles weather and age slowly and naturally
- Standard & Deluxe profiles available

**DELUXE RANGE** 

#### SINGLE BULLNOSE

| 490mm x 365mm          |
|------------------------|
| 490mm x 490mm          |
| 40mm                   |
| r 1250 x r 500 x r 900 |
| Sandstone / Grey       |
|                        |

#### DOUBLE BULLNOSE

| Sizes                | 500mm x 195mm        |
|----------------------|----------------------|
|                      | 500mm x 345mm        |
|                      | 500mm x 395mm        |
| Thickness            | 40mm                 |
| Int. Radius Bullnose | r 500 x r 345 x r 40 |
| Finish               | Sandstone / Grey     |
|                      |                      |