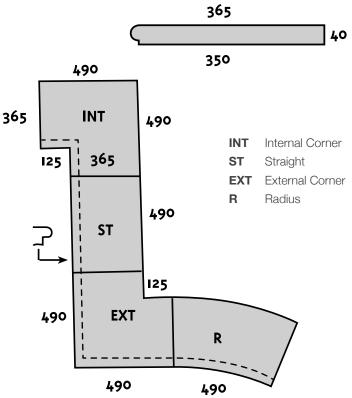

#### RADII, SINGLE BULLNOSE COPINGS

Please note illustration does not reflect true curve of radii

Whilst WilsonStone cc endeavours to meet customer expectations, colour of products and colour consistency within products supplied by WilsonStone cc cannot be guaranteed due to the natural colour and aggregate size variation of the sand used to produce the relevant products. Samples if provided can therefore only be used as indicators of texture.

#### RADII, DOUBLE BULLNOSE COPINGS

**INTERNAL / EXTERNAL CORNER COPING** 

Please note illustration does not reflect true curve of radii