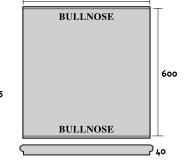

#### DOUBLE BULLNOSE COPINGS

600

Machine bullnose profile also available for Clarens Pool Coping and Pavers