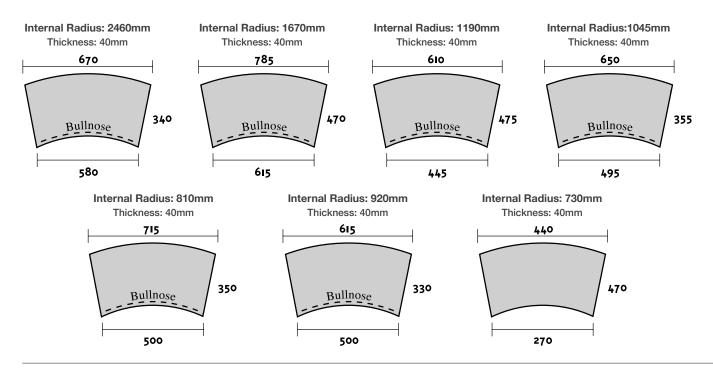

#### RADII, SINGLE BULLNOSE COPINGS

Please note illustration does not reflect true curve of radii

Whilst WilsonStone cc endeavours to meet customer expectations, colour of products and colour consistency within products supplied by WilsonStone cc cannot be guaranteed due to the natural colour and aggregate size variation of the sand used to produce the relevant products. Samples if provided can therefore only be used as indicators of texture.

#### RADII, DOUBLE BULLNOSE COPINGS

**INTERNAL / EXTERNAL CORNER COPING** 

Please note illustration does not reflect true curve of radii