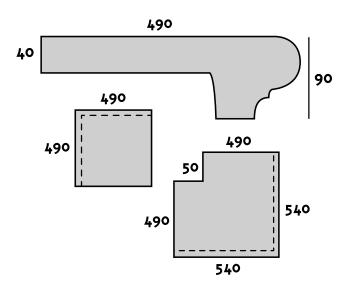

#### SINGLE BULLNOSE

| 490mm x 365mm          |
|------------------------|
| 490mm x 490mm          |
| 40mm                   |
| r 1250 x r 500 x r 900 |
| Sandstone / Grey       |
|                        |

#### DOUBLE BULLNOSE

| Sizes                | 500mm x 195mm        |
|----------------------|----------------------|
|                      | 500mm x 345mm        |
|                      | 500mm x 395mm        |
| Thickness            | 40mm                 |
| Int. Radius Bullnose | r 500 x r 345 x r 40 |
| Finish               | Sandstone / Grey     |
|                      |                      |

#### MORE TILES

500 (Bullnosed) x 365 x 40mm 500 (Double Bullnosed) x 430 x 40mm 500 (Bullnosed) x 500 (Bullnosed) x 40mm 500 x 500 x 40 (Triple Bullnosed)