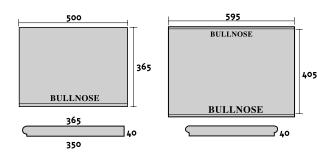

#### SINGLE BULLNOSE

| 490mm x 365mm          |
|------------------------|
| 490mm x 490mm          |
| 40mm                   |
| r 1250 x r 500 x r 900 |
| Sandstone / Grey       |
|                        |

#### DOUBLE BULLNOSE

| Sizes                | 500mm x 195mm        |
|----------------------|----------------------|
|                      | 500mm x 345mm        |
|                      | 500mm x 395mm        |
| Thickness            | 40mm                 |
| Int. Radius Bullnose | r 500 x r 345 x r 40 |
| Finish               | Sandstone / Grey     |
|                      |                      |

#### MORE TILES

500 (Bullnosed) x 365 x 40mm 500 (Double Bullnosed) x 430 x 40mm 500 (Bullnosed) x 500 (Bullnosed) x 40mm 500 x 500 x 40 (Triple Bullnosed)